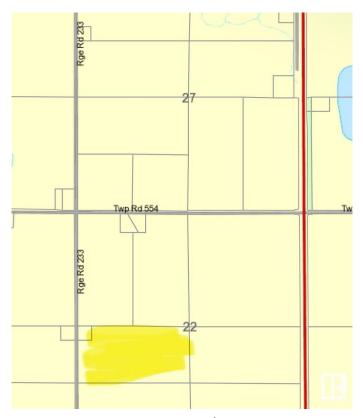

## **Community Information**

| Address     | Twp 554 Rr 233        |
|-------------|-----------------------|
| Area        | Rural Sturgeon County |
| Subdivision | None                  |
| City        | Rural Sturgeon County |
| County      | ALBERTA               |
| Province    | AB                    |
| Postal Code | T0A 1N6               |