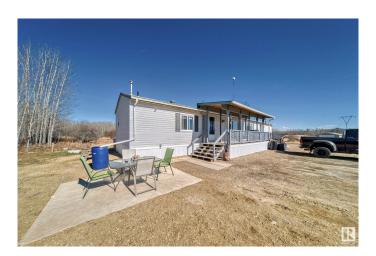

## \$315,000

3 Bedroom, 2.00 Bathroom, 1,207 sqft Rural on 7.30 Acres

None, Rural Parkland County, AB

Looking for your first slice of country living? This 7.3-acre property is the perfect starter acreage, just 59km west of Edmonton and north of Wabamun. The 2001-built modular home offers 1200+ sq. ft. of space with 3 bedrooms and 2 bathsâ€"ideal for a growing family or those seeking room to breathe. The open-concept kitchen features upgraded cabinetry, and the large master bedroom comes with a walk-in closet and full ensuite. Recent updates include new flooring, vinyl windows, and mid-efficiency heating. The property is treed for privacy and offers walk-out potential for future development. A drilled well (2018, 312ft) and newer septic system ensure worry-free living. With plenty of space for a garage or shop, this affordable acreage gives you room to grow without the subdivision restrictions. A great start to your country living dreams!

#### **Amenities**

Features Deck, Fire Pit, R.V. Storage

#### **Exterior**

Exterior Wood

Exterior Features Corner Lot, Creek, Private Setting, Treed Lot, See Remarks, Partially

Fenced

Construction Wood

Foundation See Remarks