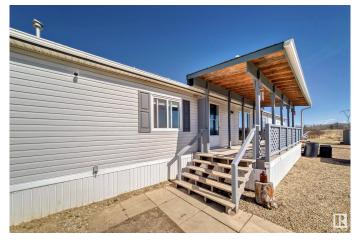

## \$315,000

3 Bedroom, 2.00 Bathroom, 1,207 sqft Rural on 7.30 Acres

None, Rural Parkland County, AB

Looking for your first slice of country living? This 7.3-acre property is the perfect starter acreage, just 59km west of Edmonton and north of Wabamun. The 2001-built modular home offers 1200+ sq. ft. of space with 3 bedrooms and 2 bathsâ€"ideal for a growing family or those seeking room to breathe. The open-concept kitchen features upgraded cabinetry, and the large master bedroom comes with a walk-in closet and full ensuite. Recent updates include new flooring, vinyl windows, and mid-efficiency heating. The property is treed for privacy and offers walk-out potential for future development. A drilled well (2018, 312ft) and newer septic system ensure worry-free living. With plenty of space for a garage or shop, this affordable acreage gives you room to grow without the subdivision restrictions. A great start to your country living dreams!

#### **Amenities**

Features Deck, Fire Pit, R.V. Storage

#### **Exterior**

Exterior Wood

Exterior Features Corner Lot, Creek, Private Setting, Treed Lot, See Remarks, Partially

Fenced

Construction Wood

Foundation See Remarks