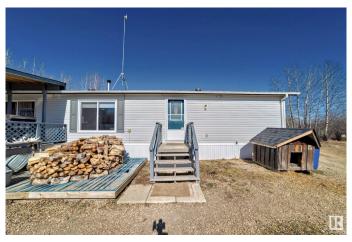

## \$315,000

3 Bedroom, 2.00 Bathroom, 1,207 sqft Rural on 7.30 Acres

None, Rural Parkland County, AB

Looking for your first slice of country living? This 7.3-acre property is the perfect starter acreage, just 59km west of Edmonton and north of Wabamun. The 2001-built modular home offers 1200+ sq. ft. of space with 3 bedrooms and 2 bathsâ€"ideal for a growing family or those seeking room to breathe. The open-concept kitchen features upgraded cabinetry, and the large master bedroom comes with a walk-in closet and full ensuite. Recent updates include new flooring, vinyl windows, and mid-efficiency heating. The property is treed for privacy and offers walk-out potential for future development. A drilled well (2018, 312ft) and newer septic system ensure worry-free living. With plenty of space for a garage or shop, this affordable acreage gives you room to grow without the subdivision restrictions. A great start to your country living dreams!

#### **Amenities**

Features Deck, Fire Pit, R.V. Storage

#### **Exterior**

Exterior Wood

Exterior Features Corner Lot, Creek, Private Setting, Treed Lot, See Remarks, Partially

Fenced

Construction Wood

Foundation See Remarks