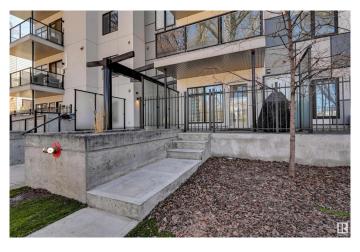

## \$230,000

1 Bedroom, 1.00 Bathroom, 525 sqft Condo / Townhouse on 0.00 Acres

Garneau, Edmonton, AB

William off Whyte one bedroom + one bathroom main floor unit with a private fenced patio ~ bonus: AirBNB allowed! MODERN flare with quartz counter tops, two tone kitchen cabinets, stainless steel appliances plus under cabinet lighting. Bathroom is complete with floating vanity, tiled tub/shower and tiled floors. The primary bedroom is a nice size. Unit has vinyl flooring throughout, patio hook up for a gas barbeque, insuite laundry + 1 titled underground parking stall! Whyte Avenue has lots of amenities steps away and this unit is perfect for a University student.

## **Amenities**

Amenities No Animal Home, No Smoking Home, Secured Parking, Security Door

Parking Spaces 1

Parking Heated, Parkade, Underground

#### **Exterior**

Exterior Wood, Fiber Cement, Stucco

Exterior Features Back Lane, Fenced, Public Swimming Pool, Schools, Shopping Nearby

Roof Flat

Construction Wood, Fiber Cement, Stucco

Foundation Concrete Perimeter