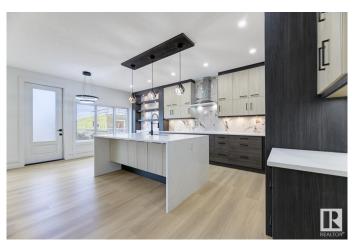

### \$779,000

7 Bedroom, 6.50 Bathroom, 2,638 sqft Rural on 0.12 Acres

Churchill Meadow, Rural Leduc County, AB

2638 SQ.FT, a perfect blend of Style, Space, and Functionality! REGULAR 28 POCKET LOT, 5 BEDROOMS, 4.5 BATH, (including 4 EN-SUITES), TWO SEPARATE LIVING AREAS + BONUS ROOM, OPEN TO ABOVE DESIGN, MAIN FLOOR BEDROOM WITH FULL BATH, SPICE KITCHEN, DECK WITH GLASS RAILING, FINISHED & PAINTED GARAGE, ELECTRIC FIREPLACE, LED LIGHTING & MODERN KITCHEN, ALL FLOORS 9-FT CEILING, AND LOT MORE!! -Includes 2 BED + DEN + 2 FULL BATH LEGAL BASEMENT SUITE WITH SEPARATE ENTRANCE! - Facing luxury estate homes, adding prestige & value to the location. Close to airport, schools, shopping & recreation.

#### **Amenities**

Features Ceiling 9 ft., Deck, Guest Suite, See Remarks, Natural Gas BBQ

Hookup, Natural Gas Stove Hookup, 9 ft. Basement Ceiling

### Interior

Interior Features ensuite bathroom

Heating Forced Air-2, Natural Gas

Fireplace Yes

Stories 2

Has Suite Yes

Has Basement Yes

Basement See Remarks, Finished

#### **Exterior**

Exterior Wood

Exterior Features Airport Nearby, Playground Nearby, See Remarks

Construction Wood

Foundation Concrete Perimeter