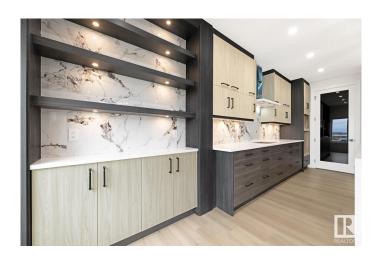

### \$779,000

7 Bedroom, 6.50 Bathroom, 2,638 sqft Rural on 0.12 Acres

Churchill Meadow, Rural Leduc County, AB

2638 SQ.FT, a perfect blend of Style, Space, and Functionality! REGULAR 28 POCKET LOT, 5 BEDROOMS, 4.5 BATH, (including 4 EN-SUITES), TWO SEPARATE LIVING AREAS + BONUS ROOM, OPEN TO ABOVE DESIGN, MAIN FLOOR BEDROOM WITH FULL BATH, SPICE KITCHEN, DECK WITH GLASS RAILING, FINISHED & PAINTED GARAGE, ELECTRIC FIREPLACE, LED LIGHTING & MODERN KITCHEN, ALL FLOORS 9-FT CEILING, AND LOT MORE!! -Includes 2 BED + DEN + 2 FULL BATH LEGAL BASEMENT SUITE WITH SEPARATE ENTRANCE! - Facing luxury estate homes, adding prestige & value to the location. Close to airport, schools, shopping & recreation.

#### **Amenities**

Features Ceiling 9 ft., Deck, Guest Suite, See Remarks, Natural Gas BBQ

Hookup, Natural Gas Stove Hookup, 9 ft. Basement Ceiling

### Interior

Interior Features ensuite bathroom

Heating Forced Air-2, Natural Gas

Fireplace Yes

Stories 2

Has Suite Yes

Has Basement Yes

Basement See Remarks, Finished

#### **Exterior**

Exterior Wood

Exterior Features Airport Nearby, Playground Nearby, See Remarks

Construction Wood

Foundation Concrete Perimeter