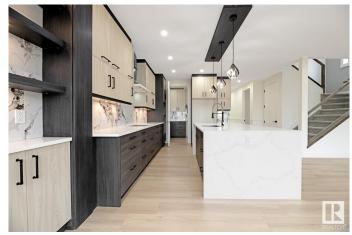

### \$779,000

7 Bedroom, 6.50 Bathroom, 2,638 sqft Rural on 0.12 Acres

Churchill Meadow, Rural Leduc County, AB

2638 SQ.FT, a perfect blend of Style, Space, and Functionality! REGULAR 28 POCKET LOT, 5 BEDROOMS, 4.5 BATH, (including 4 EN-SUITES), TWO SEPARATE LIVING AREAS + BONUS ROOM, OPEN TO ABOVE DESIGN, MAIN FLOOR BEDROOM WITH FULL BATH, SPICE KITCHEN, DECK WITH GLASS RAILING, FINISHED & PAINTED GARAGE, ELECTRIC FIREPLACE, LED LIGHTING & MODERN KITCHEN, ALL FLOORS 9-FT CEILING, AND LOT MORE!! -Includes 2 BED + DEN + 2 FULL BATH LEGAL BASEMENT SUITE WITH SEPARATE ENTRANCE! - Facing luxury estate homes, adding prestige & value to the location. Close to airport, schools, shopping & recreation.

#### **Amenities**

Features Ceiling 9 ft., Deck, Guest Suite, See Remarks, Natural Gas BBQ

Hookup, Natural Gas Stove Hookup, 9 ft. Basement Ceiling

### Interior

Interior Features ensuite bathroom

Heating Forced Air-2, Natural Gas

Fireplace Yes

Stories 2

Has Suite Yes

Has Basement Yes

Basement See Remarks, Finished

#### **Exterior**

Exterior Wood

Exterior Features Airport Nearby, Playground Nearby, See Remarks

Construction Wood

Foundation Concrete Perimeter