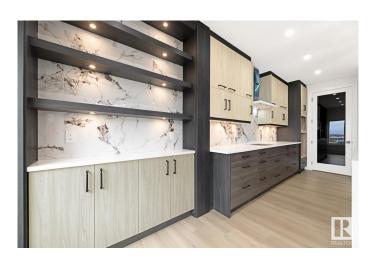

#### \$739,900

5 Bedroom, 4.50 Bathroom, 2,638 sqft Rural on 0.12 Acres

Churchill Meadow, Rural Leduc County, AB

2638 SQ.FT, a perfect blend of Style, Space, and Functionality! REGULAR 28 POCKET LOT, 5 Bedrooms, 4.5 Bath, (including 4 EN-SUITES), TWO SEPARATE LIVING AREAS + BONUS ROOM, Open to above design, MAIN FLOOR BEDROOM WITH FULL BATH, SPICE KITCHEN, Deck with glass railing, FINISHED & PAINTED GARAGE, Electric Fireplace, LED Lighting & Modern Finishing, ALL FLOORS 9-FT CEILING, AND LOT MORE!! Unfinished basement with Permit & Side Entrance, ready for future development! Facing luxury estate homes, adding prestige & value to the location. Close to airport, schools, shopping & recreation.

#### Interior

Interior Features ensuite bathroom

Heating Forced Air-1, Natural Gas

Fireplace Yes Stories 2

Has Basement Yes

Basement See Remarks, Unfinished