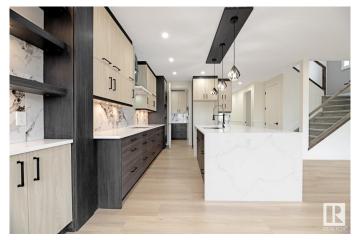

#### \$739,900

5 Bedroom, 4.50 Bathroom, 2,638 sqft Rural on 0.12 Acres

Churchill Meadow, Rural Leduc County, AB

2638 SQ.FT, a perfect blend of Style, Space, and Functionality! REGULAR 28 POCKET LOT, 5 Bedrooms, 4.5 Bath, (including 4 EN-SUITES), TWO SEPARATE LIVING AREAS + BONUS ROOM, Open to above design, MAIN FLOOR BEDROOM WITH FULL BATH, SPICE KITCHEN, Deck with glass railing, FINISHED & PAINTED GARAGE, Electric Fireplace, LED Lighting & Modern Finishing, ALL FLOORS 9-FT CEILING, AND LOT MORE!! Unfinished basement with Permit & Side Entrance, ready for future development! Facing luxury estate homes, adding prestige & value to the location. Close to airport, schools, shopping & recreation.

#### Interior

Interior Features ensuite bathroom

Heating Forced Air-1, Natural Gas

Fireplace Yes Stories 2

Has Basement Yes

Basement See Remarks, Unfinished