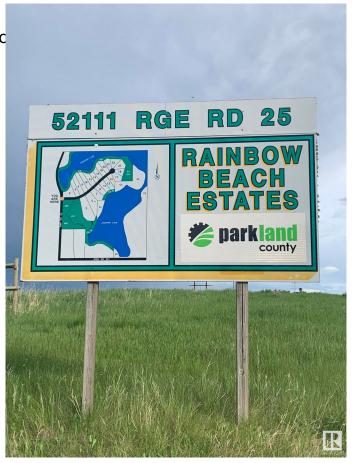

### \$250,000

0 Bedroom, 0.00 Bathroom, Rural on 2.70 Acres

Rainbow Beach Estates, Rural Parkland County, AB

Prestigious paved subdivision at Rainbow Lake Estates located at Jackfish Lake. 2.72 acre lot with oversized 32x36 garage/shop offering 2 overhead single doors. Excellent opportunity to branch out to a quiet lake setting. Build your recreational property or year round home. This acreage does not have direct access to lake.

## **Community Information**

Address 6 52111-rr25

Area Rural Parkland County
Subdivision Rainbow Beach Estates
City Rural Parkland County

County ALBERTA

Province AB

Postal Code T7Y 3L8