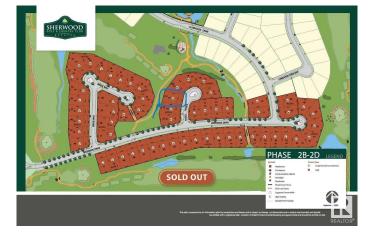

### \$689,800

0 Bedroom, 0.00 Bathroom, Rural on 0.30 Acres

Sherwood Golf & Country Club Estates, Rural Strathcona County, AB

Great walkout lot available at the Sherwood Park Golf & Country Club Estates! This rare lot is located close to many shopping complexes and all that Sherwood Park Has to offer. As well, it's close to the Henday enabling quick access to anywhere in Edmonton. A spacious space of 13,456 square feet, this property has a fabulous building pocket of 55.30 per foot, plus a walkout basement for all your grand plans. Surrounded by scenic walking routes, this lot is perfect for your family needs!

#### **Community Information**

| Address     | 554 52327 Rge Road 233               |
|-------------|--------------------------------------|
| Area        | Rural Strathcona County              |
| Subdivision | Sherwood Golf & Country Club Estates |