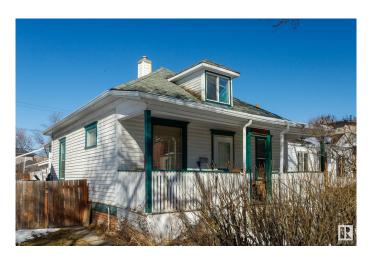

# \$158,000 - 11916 95a Street, Edmonton

MLS® #E4430836

## \$158.000

2 Bedroom, 1.00 Bathroom, 853 sqft Single Family on 0.00 Acres

Alberta Avenue, Edmonton, AB

A crooked shell with sagging grace, The house still stands, but knows its place. A dirt-floor basement, walls that moan, A structure that's best left alone. On a quiet street with little sound, It's where true value can be found. The house may groan, but don't despairâ€" That garage alone is worth the care. Step outside and you will see, A garage that stands in victory. Two cars wide, both warm and bright, Insulated, sealed up tight. Heated walls for winter's chill, A perfect shop or hobby thrill. On a quiet street where silence stays, This rare garage steals all the praise. Set in Alberta Ave's strong heart, Where local shops and murals start. A thriving scene, both proud and true, With artists, cafes, something new.

## **Essential Information**

MLS® # E4430836 Price \$158,000

Bedrooms 2

Bathrooms 1.00

Full Baths 1

Square Footage 853 Acres 0.00

Year Built 1912

Type Single Family