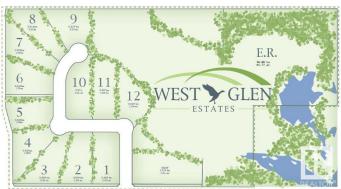

# \$275,000

0 Bedroom, 0.00 Bathroom, Rural on 2.02 Acres

West Glen Estates, Rural Parkland County, AB

Get started on your dream home build at West Glen Estates where you'll get tremendous value with this 2 acre lot! This amazing 74 acre subdivision is located in Parkland County just west of Hwy 60 on the corner of Graminia & Sanctuary Road. Gentle rolling terrain, an abundance of trees, paved road, and bordered on two sides by environmentally protected wetlands & Ducks Unlimited nesting projects. Graminia School (K-9) is located 5 Km West on Graminia Road, Nisku and the Edmonton International Airport are only 15 minutes away, and the Town of Devon is only 5 minutes away with volunteer fire department, full service RCMP facility, hospital & ambulance service, with many more amenities and services available. PLUS major tourist attractions such as RAD Torque Raceway, U of A Botanic Gardens, Rabbit Hill Snow Resort, Canada Petroleum Discover Centre, Clifford E. Lee Nature Sanctuary, Devon Voyageur Park and Prospectors Point are only minutes away. A beautiful place to call home!

# **Community Information**

Address 8 26328 Twp Road 511
Area Rural Parkland County

Rural

Subdivision West Glen Estates

City Rural Parkland County

County ALBERTA

Province AB

Postal Code T7Y 1E1