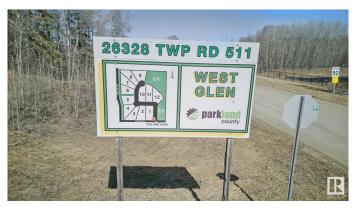

# \$275,000 - 8 26328 Twp Road 511, Rural Parkland County

MLS® #E4430571

# **Community Information**

Address 8 26328 Twp Road 511
Area Rural Parkland County

Rural

Subdivision West Glen Estates

City Rural Parkland County

County ALBERTA

Province AB

Postal Code T7Y 1E1