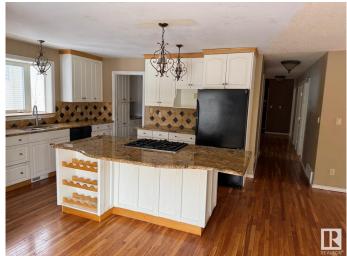

#### \$725,000

7 Bedroom, 3.00 Bathroom, 2,702 sqft Single Family on 0.00 Acres

Kingswood, St. Albert, AB

Welcome to this property featuring more than 2700 sqft with a walkout basement and a large triple attached garage in the esteemed Kingswood neighbourhood of St. Albert. This 1 1/2 story home features 7 bedrooms and 3 complete baths. The property is in original condition and is sold on as is, where is basis.

Type Single Family

Sub-Type Detached Single Family

Style 2 Storey
Status Active