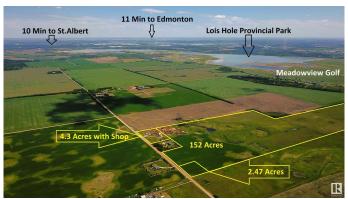

### \$289,900

0 Bedroom, 0.00 Bathroom, Rural on 2.47 Acres

None, Rural Sturgeon County, AB

DREAM ACREAGE - Ideally located at the TOP OF THE HILL just 10 MIN FROM ST.ALBERT, Edmonton or Spruce Grove. BUILD YOUR DREAM HOME with views to the South, ADD A SHOP or a Second Residence, all are PERMITTED UNDER THE ZONING. Newly subdivided 2.47 acres is 100m x 100m. Power and Gas at the road and less than 1km of gravel. GREAT OPPORTUNITY to get into the country and still be close to town. Adjacent 152 Acres of FARM LAND and 4.3 Acres with Shop ALSO AVAILABLE High producing soil, seeded to pasture and hay and suitable for grains. Cross fenced and SET UP FOR HORSES with multiple ponds. \*Vendor Financing Available.

#### **Essential Information**

MLS® # E4428411 Price \$289,900

Bathrooms 0.00 Acres 2.47 Type Rural

Sub-Type Vacant Lot/Land

Status Active