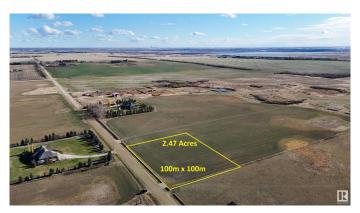

### \$289,900

0 Bedroom, 0.00 Bathroom, Rural on 2.47 Acres

None, Rural Sturgeon County, AB

DREAM ACREAGE - Ideally located at the TOP OF THE HILL just 10 MIN FROM ST.ALBERT, Edmonton or Spruce Grove. BUILD YOUR DREAM HOME with views to the South, ADD A SHOP or a Second Residence, all are PERMITTED UNDER THE ZONING. Newly subdivided 2.47 acres is 100m x 100m. Power and Gas at the road and less than 1km of gravel. GREAT OPPORTUNITY to get into the country and still be close to town. Adjacent 152 Acres of FARM LAND and 4.3 Acres with Shop ALSO AVAILABLE High producing soil, seeded to pasture and hay and suitable for grains. Cross fenced and SET UP FOR HORSES with multiple ponds. \*Vendor Financing Available.

#### **Essential Information**

MLS® # E4428411 Price \$289,900

Bathrooms 0.00 Acres 2.47 Type Rural

Sub-Type Vacant Lot/Land

Status Active