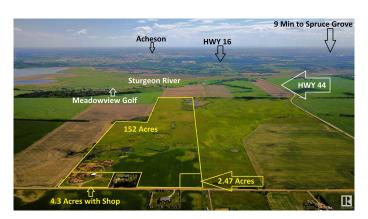

### \$289,900

0 Bedroom, 0.00 Bathroom, Rural on 2.47 Acres

None, Rural Sturgeon County, AB

DREAM ACREAGE - Ideally located at the TOP OF THE HILL just 10 MIN FROM ST.ALBERT, Edmonton or Spruce Grove. BUILD YOUR DREAM HOME with views to the South, ADD A SHOP or a Second Residence, all are PERMITTED UNDER THE ZONING. Newly subdivided 2.47 acres is 100m x 100m. Power and Gas at the road and less than 1km of gravel. GREAT OPPORTUNITY to get into the country and still be close to town. Adjacent 152 Acres of FARM LAND and 4.3 Acres with Shop ALSO AVAILABLE High producing soil, seeded to pasture and hay and suitable for grains. Cross fenced and SET UP FOR HORSES with multiple ponds. \*Vendor Financing Available.

#### **Essential Information**

MLS® # E4428411 Price \$289,900

Bathrooms 0.00 Acres 2.47 Type Rural

Sub-Type Vacant Lot/Land

Status Active