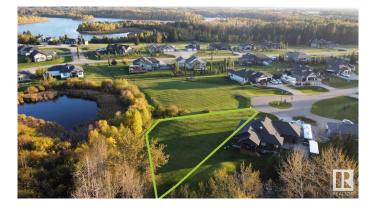

### \$189,900

0 Bedroom, 0.00 Bathroom, Rural on 0.50 Acres

Spring Lake Ranch, Rural Parkland County, AB

\*Price will increase on April 22\* Located on Spruce Crescent, Lot #29 EVER SKY is a spacious cul-de-sac property backing onto an expanse of treed ravine and Spring Lake Ranch's beautiful meadow. One of Phase 4â€<sup>™</sup>s prime lots, it offers versatile home design options and optimal east light. Located in a cul-de-sac, this lot is great for families, with very little through traffic. Backing onto walking trails, and only a few minute walk to the lake. 5 min to renowned Blueberry School, 10 min to Stony Plain & 25 min to Edmonton. The community of Spring Lake offers several playgrounds, skating rink/basketball/pickle ball court & riding arena. You will love the community spirit with events such as the fall festival, Christmas contests, even drive in movies. \*\*Property borders in green are for illustration purposes only, and do not show the official surveyed property dimensions. \*\* GST will be added onto the sale price.