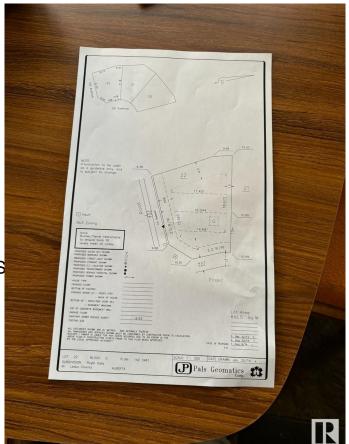

#### \$350,000

0 Bedroom, 0.00 Bathroom, Rural on 0.16 Acres

Royal Oaks\_LEDU, Rural Leduc County, AB

Welcome to Royal Oaks Corner Lot – an exceptional opportunity to build your Custom-built dream Home. Enjoy the added benefits of green space and walking trails at the rear of the property. The lot is serviced with municipal water and sewer, ensuring convenience and reliability. With its prime location, you're only approximately 10 minutes from Edmonton International Airport, Costco, and other major amenities. Public transportation options are close by, and you'll be just 5-6 minutes from Edmonton South Common, which offers free Wi-Fi parks, a 2.5-acre playground, restaurants, and more. Royal Oaks is a prestigious neighborhood with multimillion-dollar homes, making it the perfect place to build the home you've always dreamed of. Don't miss out on this incredible opportunity!.

# **Community Information**

| Address     | 3004 59 Ave        |
|-------------|--------------------|
| Area        | Rural Leduc County |
| Subdivision | Royal Oaks_LEDU    |
| City        | Rural Leduc County |
| County      | ALBERTA            |
| Province    | AB                 |
| Postal Code | T4X 0X9            |