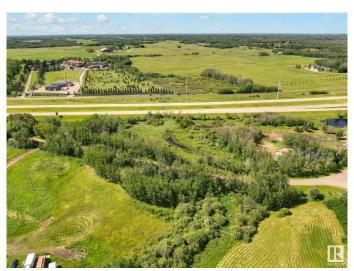

#### \$425,000

0 Bedroom, 0.00 Bathroom, Rural on 3.36 Acres

Doru Road, Rural Strathcona County, AB

Build Your Dream Home Less Than 10 Minutes from the City!Escape city life and enjoy the serene acreage lifestyle on 3.25 acres of private land in an amazing residential neighborhood on Daru Road, Sherwood Park. This prime lot is nestled in a prime development and offers full privacy with numerous trees. Features: Utilities: -Gas and electrical services are already available on the lot.-Location: Across the street is a well-maintained large community park, perfect for family outings and recreational activities.-Scenic Landmark: Situated near one of the largest estate homes in Alberta, known for its far-reaching Ferris wheel and eye-catching holiday lights and dA©cor. Customization: There's also the option to have your spec home designed and built by well-known and trusted professionals, Luxury Home Builders. Don't miss out on this incredible opportunity to create your dream home in a peaceful, yet conveniently located area!

## **Exterior**

Exterior Features Corner Lot, Schools, Shopping Nearby, Treed Lot