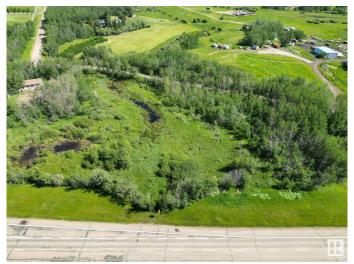

#### \$425,000

0 Bedroom, 0.00 Bathroom, Rural on 3.36 Acres

Doru Road, Rural Strathcona County, AB

Build Your Dream Home Less Than 10 Minutes from the City!Escape city life and enjoy the serene acreage lifestyle on 3.25 acres of private land in an amazing residential neighborhood on Daru Road, Sherwood Park. This prime lot is nestled in a prime development and offers full privacy with numerous trees. Features: Utilities: -Gas and electrical services are already available on the lot.-Location: Across the street is a well-maintained large community park, perfect for family outings and recreational activities.-Scenic Landmark: Situated near one of the largest estate homes in Alberta, known for its far-reaching Ferris wheel and eye-catching holiday lights and dA©cor. Customization: There's also the option to have your spec home designed and built by well-known and trusted professionals, Luxury Home Builders. Don't miss out on this incredible opportunity to create your dream home in a peaceful, yet conveniently located area!

## **Exterior**

Exterior Features Corner Lot, Schools, Shopping Nearby, Treed Lot