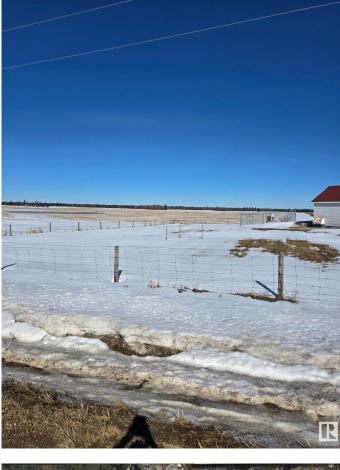

#### \$1,899,999

0 Bedroom, 0.00 Bathroom, Single Family on 0.00 Acres

Edmonton South West, Edmonton, AB

Great investment parcel, recent zoneing changes, from ag to future non-residential, part of the RABBIT HILLD DISTRICT PLAN, IN THE CITY OF EDMONTON, this 77.59 Acres. Perfect long-term hard asset investment potential for future development as southwest Edmonton expands. Close proximity to Edmonton's 77.59 Acres. Perfect longprestigious North Saskatchewan River Valley; Seller will entertain a Vendor Take-Back Mortgage; Relatively flat topography with great farmland potential; Estimated Driving Times: 12 minutes to Edmonton International Airport (YEG), 8 Minutes to Nisku, Alberta, 7 minutes to Rabbit Hill Snow Resort, 4 minute to Devon, Alberta. Legal Address: 1523717; 1; 2/ Zoning: AES (Agricultural Edmonton South). Seller open to selling adjacent 78.58 Acres. Buyer's to confirm information during their due diligence. Information herein and auxiliary information subject to becoming outdated in time, change, and/or deemed reliable but not guaranteed. Buyer to confirm information during their Due Diligence.

# Exterior

Exterior Features Flat Site