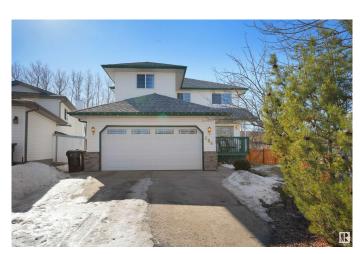

### \$599,000

7 Bedroom, 3.50 Bathroom, 2,103 sqft Single Family on 0.00 Acres

Regency Park (Sherwood Park), Sherwood Park, AB

This stunning home is nestled on a spacious lot surrounded by mature trees, offering both privacy and tranquility. With 4 generous bedrooms upstairs and a main floor den, it's perfect for families seeking both space and comfort. The master bedroom is exceptionally spacious and features a large walk-in closet and a luxurious jacuzzi ensuite, making it a true retreat.

Type Single Family

Sub-Type Detached Single Family

Style 2 Storey
Status Active

#### **Exterior**

Exterior Wood, Brick, Vinyl

Exterior Features Cul-De-Sac, Fenced, Landscaped, Playground Nearby, Schools,

Shopping Nearby

Roof Asphalt Shingles
Construction Wood, Brick, Vinyl
Foundation Concrete Perimeter