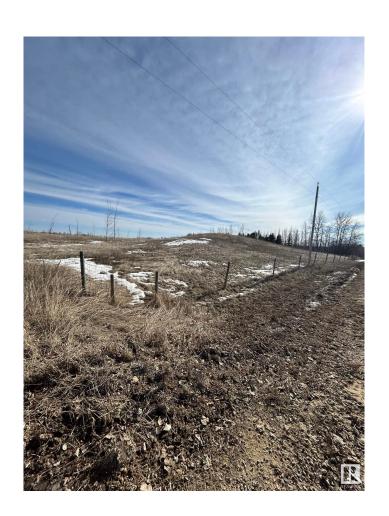

#### \$324,900

0 Bedroom, 0.00 Bathroom, Rural on 5.19 Acres

None, Rural Parkland County, AB

MAJESTIC AND ROLLING 5.19 ACRES
LOCATED MINUTES SW OF STONY PLAIN!
WELCOME TO 53209 RANGE ROAD 14.
THIS UNREAL PROPERTY IS JUST OFF
PAVEMENT AND IS PERFECT TO BUILD
YOUR WALK-OUT DREAM HOME.
PROPERTY IS ZONED "OUT OF
SUBDIVISION" AND HAS LIMITED BUILDING
RESTRICTIONS. DRILLED WATER WELLS
AND SEPTIC FIELDS ARE PERMTTED. NO
TIME CONSTRAINTS TO BUILD.
PROPERTY WOULD BE PERFECT FOR A
SMALL HOBBY FARM, HORSE SET-UP,
HOME BASED BUSINESS, OR SHOP.

#### **Essential Information**

MLS® # E4424500

Price \$324,900

Bathrooms 0.00

Acres 5.19

Type Rural

Sub-Type Vacant Lot/Land

Status Active

## **Community Information**

Address 52309 Rge Road 14

Area Rural Parkland County

Subdivision None

City Rural Parkland County

County ALBERTA

Province AB

Postal Code T7Y 2T3