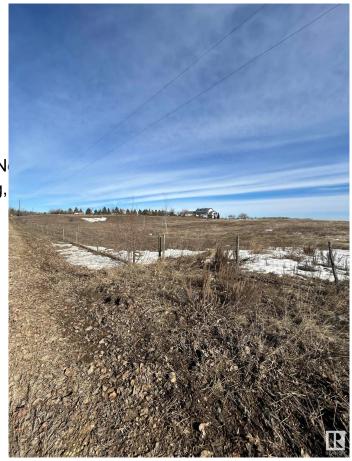

#### \$324,900

0 Bedroom, 0.00 Bathroom, Rural on 5.19 Acres

None, Rural Parkland County, AB

MAJESTIC AND ROLLING 5.19 ACRES
LOCATED MINUTES SW OF STONY PLAIN!
WELCOME TO 53209 RANGE ROAD 14.
THIS UNREAL PROPERTY IS JUST OFF
PAVEMENT AND IS PERFECT TO BUILD
YOUR WALK-OUT DREAM HOME.
PROPERTY IS ZONED "OUT OF
SUBDIVISION" AND HAS LIMITED BUILDING
RESTRICTIONS. DRILLED WATER WELLS
AND SEPTIC FIELDS ARE PERMTTED. NO
TIME CONSTRAINTS TO BUILD.
PROPERTY WOULD BE PERFECT FOR A
SMALL HOBBY FARM, HORSE SET-UP,
HOME BASED BUSINESS, OR SHOP.

#### **Essential Information**

MLS® # E4424500

Price \$324,900

Bathrooms 0.00

Acres 5.19

Type Rural

Sub-Type Vacant Lot/Land

Status Active

## **Community Information**

Address 52309 Rge Road 14

Area Rural Parkland County

Subdivision None

City Rural Parkland County

County ALBERTA

Province AB

Postal Code T7Y 2T3