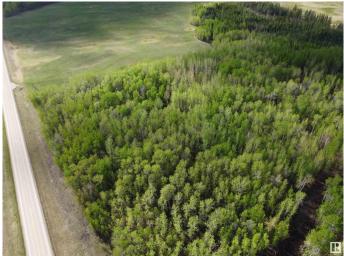

ld a secluded homestead.

### **Essential Information**

| MLS® #    | E4423622        |
|-----------|-----------------|
| Price     | \$399,000       |
| Bathrooms | 0.00            |
| Acres     | 154.77          |
| Туре      | Rural           |
| Sub-Type  | Vacant Lot/Land |
| Status    | Active          |

#### **Community Information**

| Address     | 5280 Highway 627      |
|-------------|-----------------------|
| Area        | Rural Parkland County |
| Subdivision | None                  |
| City        | Rural Parkland County |
| County      | ALBERTA               |
| Province    | AB                    |
| Postal Code | T0E 2H0               |
|             |                       |

## Exterior

Exterior Features Treed Lot, Partially Fenced

## **Additional Information**





| Date Listed    | February 28th, 2025 |
|----------------|---------------------|
| Days on Market | 189                 |
| Zoning         | Zone 90             |

DATA IS DEEMED RELIABLE BUT IS NOT GUARANTEED ACCURATE BY THE REALTORS® ASSOCIATION OF EDMONTON. COPYRIGHT 2025 BY THE REALTORS® ASSOCIATION OF EDMONTON. ALL RIGHTS RESERVED.Trademarks are owned or controlled by the Canadian Real Estate Association (CREA) and identify real estate professionals who are members of CREA (REALTOR®, REALTORS®) and/or the quality of services they provide (MLS®, Multiple Listing Service®)

Listing information last updated on September 5th, 2025 at 5:47pm MDT