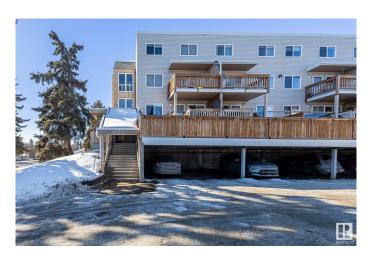

## \$179,000

2 Bedroom, 1.50 Bathroom, 1,022 sqft Condo / Townhouse on 0.00 Acres

Lacombe Park, St. Albert, AB

Well Kept and UPGRADED! Newer Floors, paint, and stainless steel appliances (2022)! Don't miss this large, spacious TOP FLOOR 2 bed 1.5 bath townhome style apartment, with reasonable condo fees including both HEAT & WATER! Other perks include a spacious laundry room with cabinet space, a large storage closet, and vinyl windows! The building upgrades include a a sprinkler system, and renovated common area! Located close to the plentiful amenities of central St Albert, walking distance to Langley Park, Mission Park or St Albert's River Valley! This is a MUST SEE!

# of Stories 2 Stories 2

Has Basement Yes

Basement None, No Basement

**Exterior** 

Exterior Wood, Vinyl

Exterior Features No Back Lane, Playground Nearby, Public Transportation, Schools,

**Shopping Nearby** 

Roof Asphalt Shingles

Construction Wood, Vinyl

Foundation Concrete Perimeter

**Additional Information** 

Date Listed February 27th, 2025

Days on Market 62

Zoning Zone 24

Condo Fee \$498