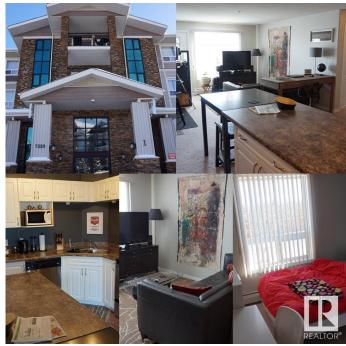

## \$207,888

2 Bedroom, 2.00 Bathroom, 839 sqft Condo / Townhouse on 0.00 Acres

South Terwillegar, Edmonton, AB

Charming 839 sq.ft 2 bedroom 2 bathroom condo in South Terwillegar! This unit features a California split two bedroom layout, insuite laundry, upgraded cabinet package, stainless steel appliances, two full bathrooms, and a title surface parking stall! Easy access to the Henday, the shops at the currents at Windermere and Hwy 2. Great first time buyer property or pick it up as an investment revenue.

## **Essential Information**

MLS® # E4422952 Price \$207,888

Bedrooms 2 Bathrooms 2.00

Full Baths 2

Square Footage 839

Acres 0.00

Year Built 2007

Type Condo / Townhouse