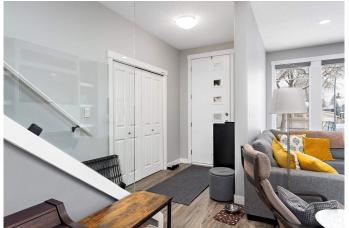

#### \$725,000

4 Bedroom, 3.50 Bathroom, 1,729 sqft Single Family on 0.00 Acres

Bonnie Doon, Edmonton, AB

This charming 1,728 sq ft, 2-story home in Boonie Doon offers a spacious layout with three bedrooms, including a master suite with en-suite, and a bright, open main floor with living, dining, and kitchen areas. The legal basement suite provides a private, self-contained one-bedroom living space with its own entrance, full kitchen, and bathroomâ€"perfect for rental income or extended family. Set in a quiet, family-friendly neighbourhood, the property features a beautiful garden in the front yard and well-maintained landscaping, all within easy reach of parks, schools, and local amenities.

#### **Amenities**

Amenities Ceiling 10 ft., Deck, No Smoking Home, Vinyl Windows

Parking Front/Rear Drive Access

### Interior

Interior Features ensuite bathroom

Appliances Dishwasher-Built-In, Hood Fan, Dryer-Two, Refrigerators-Two,

Stoves-Two, Washers-Two

Heating Forced Air-2, Natural Gas

Stories 3
Has Suite Yes
Has Basement Yes