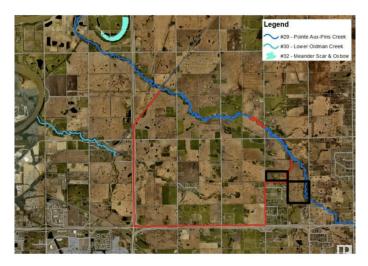

#### \$1,825,000

0 Bedroom, 0.00 Bathroom, Rural on 160.00 Acres

None, Rural Strathcona County, AB

Great 160 Acre parcel located 0.5 mile north of Highway 16 on Range Road 222. Offers quick access to Highway 16 via the Ardrossan overpass. High dry parcel offering top quality crop land, currently rented out (approx 130 acres +/-) for \$85/acre. Some dry land east of ravine (Pointe-aux Pins Creek) as well. 100 year old spruce trees. Perfect agricultural quarter or future country residential home site. New approach just completed off RR 222. West access through North Queensdale subdivision approved by the county.

### Exterior

Exterior Features Flat Site, Ravine View, See Remarks