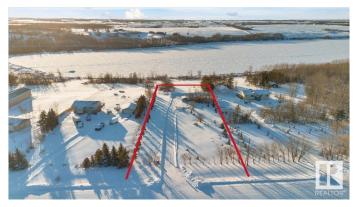

#### \$180,000

0 Bedroom, 0.00 Bathroom, Rural on 1.36 Acres

Lily Lake Estates\_MSTU, Rural Sturgeon County, AB

Don't miss the opportunity to build your home on this 1.36 Acre lot that backs onto Lily Lake - great sloping topograhy suitable for a walk-out! Paved roads all the way to the subdivision. Shoreline is owned by the County but there are a couple areas to access the lake with non-motorized vehicles.

Exterior Features Lake View, Sloping Lot