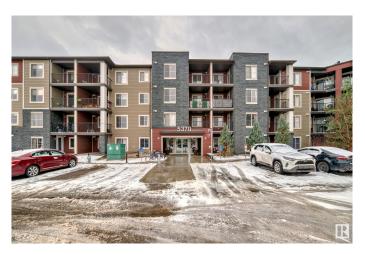

#### \$232,900

2 Bedroom, 2.00 Bathroom, 922 sqft Condo / Townhouse on 0.00 Acres

Chappelle Area, Edmonton, AB

This well maintained beautiful 2 bed and 1 den condominium located in Edmonton's South West Chappelle area has lots of features. This unit has 2 deds, a den and 2 baths and huge balcony. Included in the property is 1 underground heated title parking. Boasting beautiful granite countertop, kitchen with ample cabinatory and stainlesss steel appliances, the washer and dryer are located in convenient separate area. NEW FLOORING, NEW CARPET AND NEW PAINT. The building features 4 floors, 2 high speed elevators and visitor parking. The propety is located close to all amenities; close to Anthony Henday and Airport.

## **Community Information**

Address 207 5370 Chappelle Road

Area Edmonton

Subdivision Chappelle Area

City Edmonton
County ALBERTA

Province AB

Postal Code T6W 3L5