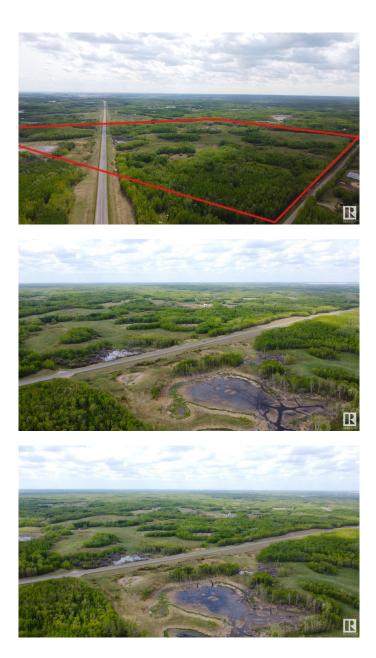

### \$725,000

0 Bedroom, 0.00 Bathroom, Rural on 145.78 Acres

None, Rural Strathcona County, AB

**INCREDIBLE OPPORTUNITY! Beautiful,** partially treed and rolling pasture land 23 minutes southeast of Sherwood Park, offered for sale for the first time outside of the family in many decades!! HWY 14 was expropriated out of this 161 acre guarter, leaving 145.78 on just 1 title. Approximately 13 acres is on the north side of the highway with an approach address of 20255 HWY 14. Approximately 132 acres is on the south side and is super private! An approach off the highway is 20256 HWY 14 & one on the west side is 51129 Range Road 203. Strathcona County will automatically permit the subdivision of this land into two larger parcels, either N-S or E-W, creating 2 parcels and titles, if applied for. **BEAUTIFUL BUILDING SITES!!** Pasture. horseback riding, privacy, hunting, recreation, quadding, ski-dooing, camping, home-steading, farming, ranching - THE CHOICE IS YOURS!! Great opportunity to subdivide and sell a piece off to recover some of your purchase price too...

## Exterior

Exterior Features Rolling Land, Treed Lot