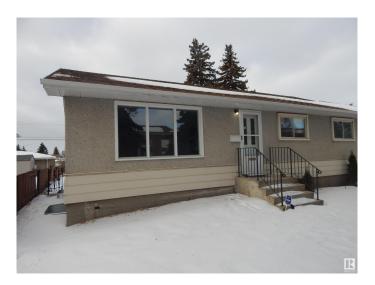

### \$419,000

4 Bedroom, 2.00 Bathroom, 1,036 sqft Single Family on 0.00 Acres

Killarney, Edmonton, AB

COME SEE YOUR FUTURE HOME!!
Welcome to this RENOVATED and Fully
Finished BASEMENT with a MOTHER IN LAW
SUITE with SEPARATE ENTRANCE, 3+1
Bedrooms, 2 Kitchen, located in the
community of Killarney! New vinyl flooring,
New paint, New kitchen, New QUARTZ
countertop and much more!! Don't miss
out on this beautiful home! Convenient access
to schools, shopping,
transportation.....don't miss out!