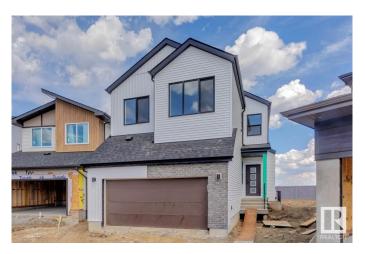

### \$659.900

3 Bedroom, 2.50 Bathroom, 2,085 sqft Single Family on 0.00 Acres

River's Edge, Edmonton, AB

Discover this stunning farmhouse-style home featuring an open-to-below great room with large windows that flood the space with natural light. The main floor includes a convenient bedroom, a 3-piece bathroom with a standing shower, and a mudroom. The modern kitchen boasts quartz counters, cabinets to the ceiling, a walkthrough pantry, undermount sinks, and an electric fireplace in the living area. MDF shelving is thoughtfully placed throughout, adding functionality and style. Enjoy the spacious 21x22 double garage, textured ceilings, and a private side entrance. This beautifully designed home is the perfect blend of elegance and practicality!