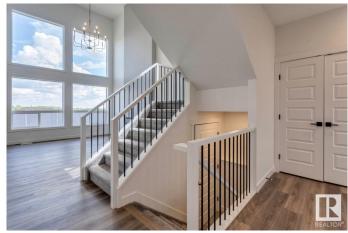

### \$659.900

3 Bedroom, 2.50 Bathroom, 2,085 sqft Single Family on 0.00 Acres

River's Edge, Edmonton, AB

Discover this stunning farmhouse-style home featuring an open-to-below great room with large windows that flood the space with natural light. The main floor includes a convenient bedroom, a 3-piece bathroom with a standing shower, and a mudroom. The modern kitchen boasts quartz counters, cabinets to the ceiling, a walkthrough pantry, undermount sinks, and an electric fireplace in the living area. MDF shelving is thoughtfully placed throughout, adding functionality and style. Enjoy the spacious 21x22 double garage, textured ceilings, and a private side entrance. This beautifully designed home is the perfect blend of elegance and practicality!