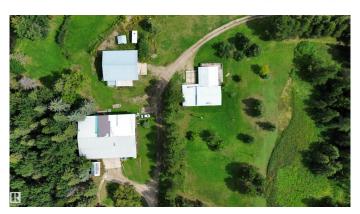

# \$940.000

3 Bedroom, 2.50 Bathroom, 1,515 sqft Rural on 142.41 Acres

None, Rural Parkland County, AB

142 Acres- Large 3 level split home with 3 Bedrooms, Large living room, Family room, Laundry Room, Newer Windows, Furnace and Hot Water Tank, double car garage (27X22) 220 wiring, Heated and more. 1 Shop- 48 X 40 other Shop 78 X 61. Pond on property has been stocked in previous years. Wabamun Provincial Park right across the highway. Easy Access to Highway. Great Land with lots of Recreational potential for outdoor activity. The Pond allows for a great place to picnic or set up a great campfire.

## **Essential Information**

MLS® # E4417595 Price \$940.000

Bedrooms 3

Bathrooms 2.50

Full Baths 2

Half Baths 1

Square Footage 1,515

Acres 142.41