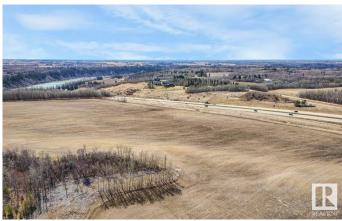

## \$649,000

0 Bedroom, 0.00 Bathroom, Rural on 17.80 Acres

None, Rural Parkland County, AB

Incredible 17.8 Acres! Prime Location with Stunning River View and backing onto a Natural Conservation District, ensuring privacy and beauty. Zoned as Country Residential, this property offers subdivision potential and has already been approved for an RV storage site. The property features new electrical, easy access to Highway 60, and is just a stone's throw from the town of Devon the U of A Botanical Gardens. A rare find, this affordable gem is priced to sellâ€"the perfect place to build your dream home or explore various opportunities!

| County<br>Province<br>Postal Code | ALBERTA<br>AB<br>T7Y 1C6                                               |  |  |
|-----------------------------------|------------------------------------------------------------------------|--|--|
| Exterior                          |                                                                        |  |  |
| Exterior Features                 | Cul-De-Sac, River View, Shopping Nearby, Subdividable Lot, See Remarks |  |  |
| Additional Information            |                                                                        |  |  |
| Date Listed                       | December 5th, 2024                                                     |  |  |
| Days on Market                    | 146                                                                    |  |  |