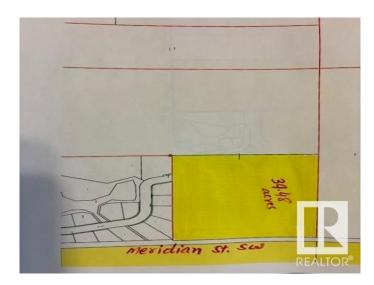

### \$1,342,320

0 Bedroom, 0.00 Bathroom, Single Family on 39.48 Acres

Edmonton South East, Edmonton, AB

Excellent piece of land 39.48 acres located at 6520 Meridian Street SW in City of Edmonton. Amazing lands scheduled to be developed as URBAN RESIDENTIAL DEVELOPMENTS in southeast area of City of Edmonton. Enjoy the convenience of being minutes from a range of shopping areas of South Edmonton and City of Beaumont and premium outlet shopping at Edmonton International Airport. Build your dream homes at the time to enjoy the country living in City of Edmonton. These lands are situated at a very strategic location between Eagle Rock Golf Course and Coloniale Golf of City of Beaumont.

#### **Exterior**

Exterior Features Fenced, Golf Nearby, See Remarks

Lot Description 159,764.66 m2