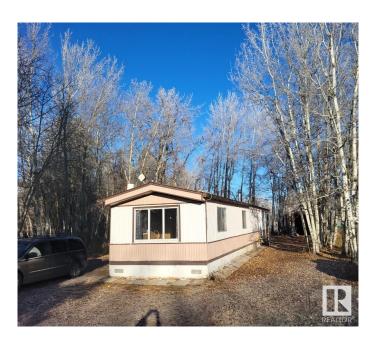

### \$159,900

2 Bedroom, 1.00 Bathroom, 914 sqft Rural on 0.51 Acres

St. Francis, Rural Leduc County, AB

Affordable and full of potential, this mobile home is situated on a spacious 0.51-acre lot, providing ample room for outdoor activities or future improvements. Move-in ready with opportunities to customize to your taste, the home features 2 bedrooms and 1 bathroom with direct access to the main bedroom. A handy insulated storage shed adds extra space for tools or equipment, as well as an out-building at the rear of the property. Low maintenance yard backed by aspen poplars. Conveniently located on pavement near Warburg and just 30 minutes from Leduc, Drayton Valley, and Stony Plain, this property is perfect as a quiet retreat, investment, or starter home.

Type Rural

Sub-Type Manufactured Home

Style Single Wide Mobile Home

Status Active