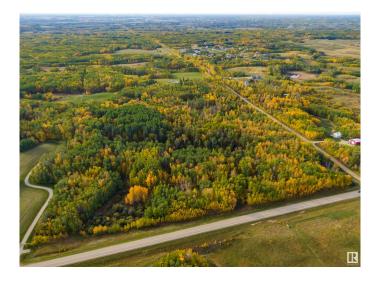

### \$725,000

0 Bedroom, 0.00 Bathroom, Rural on 38.55 Acres

None, Rural Parkland County, AB

Surrounded by the tranquility of nature, this parcel of land radiates a peaceful calm that words can't fully capture. Nearly forty acres of lush forest and untouched wilderness create a sanctuary where you can build the dream home you've always imagined. The building pocket has already been cleared and is ready for construction, with convenient access via a professionally laid wrap-around driveway. The flat, graded site provides the perfect foundation for your private oasis. Now is the perfect time to invest. Nestled next to the prestigious Paradise Hills, this is truly a one-of-a-kind acreage.

# Exterior

Exterior Features Corner Lot, Treed Lot, See Remarks