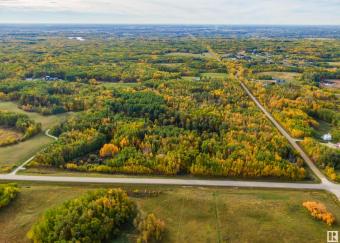

### \$725,000

0 Bedroom, 0.00 Bathroom, Rural on 38.55 Acres

None, Rural Parkland County, AB

Surrounded by the tranquility of nature, this parcel of land radiates a peaceful calm that words can't fully capture. Nearly forty acres of lush forest and untouched wilderness create a sanctuary where you can build the dream home you've always imagined. The building pocket has already been cleared and is ready for construction, with convenient access via a professionally laid wrap-around driveway. The flat, graded site provides the perfect foundation for your private oasis. Now is the perfect time to invest. Nestled next to the prestigious Paradise Hills, this is truly a one-of-a-kind acreage.

# Exterior

Exterior Features Corner Lot, Treed Lot, See Remarks