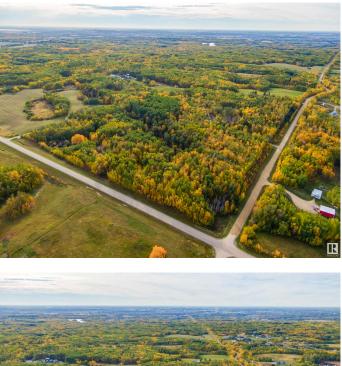

### \$725,000

0 Bedroom, 0.00 Bathroom, Rural on 38.55 Acres

None, Rural Parkland County, AB

Surrounded by the tranquility of nature, this parcel of land radiates a peaceful calm that words can't fully capture. Nearly forty acres of lush forest and untouched wilderness create a sanctuary where you can build the dream home you've always imagined. The building pocket has already been cleared and is ready for construction, with convenient access via a professionally laid wrap-around driveway. The flat, graded site provides the perfect foundation for your private oasis. Now is the perfect time to invest. Nestled next to the prestigious Paradise Hills, this is truly a one-of-a-kind acreage.

# Exterior

Exterior Features Corner Lot, Treed Lot, See Remarks