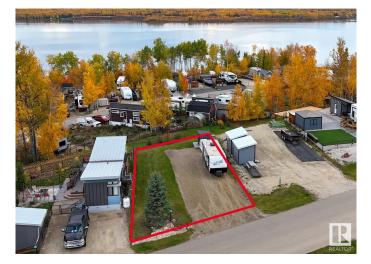

## \$125,000

0 Bedroom, 0.00 Bathroom, Rural on 0.11 Acres

Sunset Shores, Rural Parkland County, AB

LAKE LOT in Sunset Shores RV Resort: a gated, lakefront year-round community on Lake Isle. Park your trailer or install a modular to enjoy lake living all year long with municipal water, sewer and power. Paved roads throughout the community. Sunset Shores' amenities include a clubhouse with heated swimming pool, gym, laundry & showers; boat launch at the marina, an extensive pet-friendly trail system for nature walking or ATVs, and courts for pickle ball, tennis, basketball & beach volleyball. Easy access to the Yellowhead Highway and only a 30-minute drive west of Stony Plain (45 minutes to Edmonton). Your peace of paradise awaits with all the benefits of resort living in this gated, lake side community.

## Exterior

Exterior Features Beach Access, Boating, Gated Community, Golf Nearby, Lake Access Property, No Back Lane, Picnic Area, Public Swimming Pool