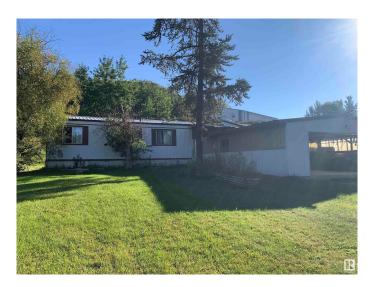

## \$399,800

2 Bedroom, 1.00 Bathroom, 910 sqft Rural on 7.88 Acres

Fallis, Rural Parkland County, AB

Current owner had start expensive renovations to the indoor riding arena with the vision of starting a licensed growing operation. The renovation is approximately 95% complete. This building could easily be repurposed into what ever you would want. Older single wide mobile is still in good shape.

Built in 1978