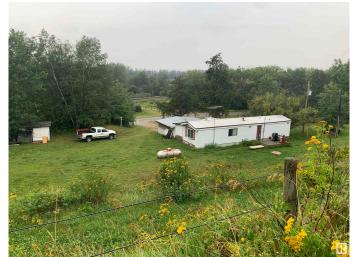

## \$399,800

2 Bedroom, 1.00 Bathroom, 910 sqft Rural on 7.88 Acres

Fallis, Rural Parkland County, AB

Current owner had start expensive renovations to the indoor riding arena with the vision of starting a licensed growing operation. The renovation is approximately 95% complete. This building could easily be repurposed into what ever you would want. Older single wide mobile is still in good shape.

## **Exterior**

Exterior Features Corner Lot, Cross Fenced, Fenced, Lake View, Sloping Lot

Foundation Block