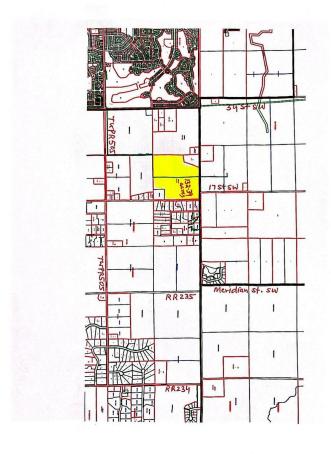

## \$3,958,461

0 Bedroom, 0.00 Bathroom, Rural on 132.39 Acres

None, Rural Leduc County, AB

132.39 acres, more or less, located on TWPR 510 Between RR 241 & 240 in Leduc County. It is extremely well located excellent piece of land just steps east of city of Beaumont, on SW Corner of TWPR 510 and RR 240. It is a great holding property for future developments situated only two minutes east of Beaumont's Colonial golf course and only five minutes to Eagle Rock Golf course on RR 234 & TWPR 510. Easy Access to city of Beaumont, City of Edmonton south side, South Edmonton shopping establishments, 15 minutes to Edmonton International Airport and Nisku and city of Leduc Industrial Business parks. It is Certainly a great investment for future developments.