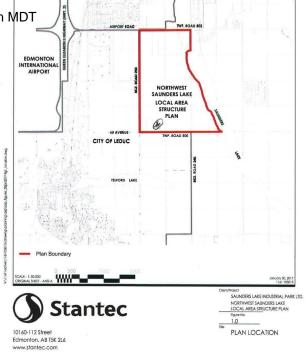

## \$3,890,000

0 Bedroom, 0.00 Bathroom, Rural on 59.80 Acres

None, Rural Leduc County, AB

APP 59.8 ACRES(MORE OR LESS).LOCATED ON 65 AVE BETWEEN RR 245 AND 250.PARCEL IS LOCATED IN LEDUC COUNTY AND HAS A GREAT POTENTIAL IN SAUNDERS LAKE AREA STRUCTURE PLAN.FUTURE PROPOSED ZONING IS MEDIUM INDUSTRIAL.

# **Community Information**

| Address     | 65 Ave Rr 245&250  |
|-------------|--------------------|
| Area        | Rural Leduc County |
| Subdivision | None               |
| City        | Rural Leduc County |
| County      | ALBERTA            |
| Province    | AB                 |
| Postal Code | T9E 4C4            |