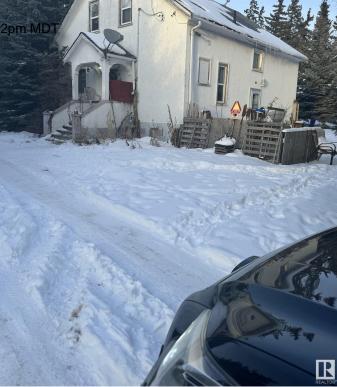

#### \$1,899,000

0 Bedroom, 0.00 Bathroom, Rural on 21.18 Acres

None, Rural Leduc County, AB

Five minutes from Edmonton International Airport, 21.18 Acres zoned Country Residential with great exposure of Airport Road. Presently generating \$4700 rental income from various residential units on the property, rented on month to month basis, plus a vacant heated shop (rented in past) also can generate another \$500/month, also a vacant Barn can be rented for horses etc, numerous possibilities of generating more rental income. Property being sold at "As-is" basis, Country residential land use zone allows potential development of this property into 7 separate Estate lots, some of them backing to a natural creek.