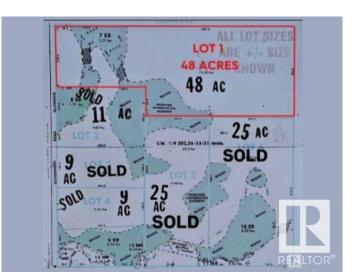

### \$550,000

0 Bedroom, 0.00 Bathroom, Rural on 48.00 Acres

None, Rural Strathcona County, AB

Welcome Home! Make your dream a reality on these quiet lots and build your dream home. ONE LOT LEFT!!!! 48 Acre Lot Located on: Paved roads in Strathcona County on the corner of TWP RD 534 & RGE RD 212 15 minutes to Sherwood Park and Fort Saskatchewan Easy driving distance to the Heartland projects Additional perks include: Lots of space for a shop Extra wide driveways WIFI Power to ALL lots Gas to the property line Bring your horses, enjoy nature and the peace and quiet!