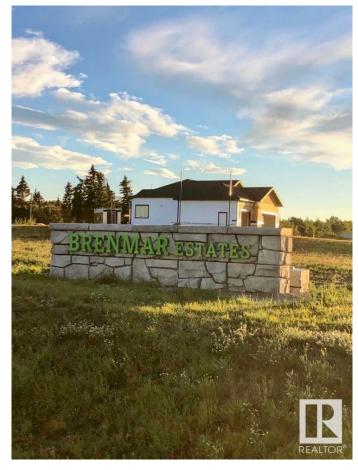

#### \$190,000

0 Bedroom, 0.00 Bathroom, Rural on 2.00 Acres

Brenmar Estates, Rural Parkland County, AB

Beautiful acreage living on 2 acre lots.

Convenient location - 6 MIN to Spruce Grove.

ONLY 20 MIN to Edmonton. Majority of lots have WALKOUT BASEMENT potential and are surrounded by natural trees and forest for added privacy. Built on a brand new paved Campsite Road. Several lots have shop and secondary garage potential. Power and gas are at the property line. Enjoy a perfect combination of country living in a architecturally controlled subdivision with quick access to Spruce Grove, St. Albert and Edmonton.

## **Community Information**

Address 34 54104 Rr 274

Area Rural Parkland County

Subdivision Brenmar Estates

City Rural Parkland County

County ALBERTA

Province AB

Postal Code T7X 3S4