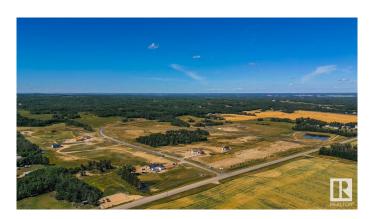

#### \$190,000

0 Bedroom, 0.00 Bathroom, Rural on 2.00 Acres

Brenmar Estates, Rural Parkland County, AB

Beautiful acreage living on 2 acre lots.

Convenient location - 6 MIN to Spruce Grove.

ONLY 20 MIN to Edmonton. Majority of lots have WALKOUT BASEMENT potential and are surrounded by natural trees and forest for added privacy. Built on a brand new paved Campsite Road. Several lots have shop and secondary garage potential. Power and gas are at the property line. Enjoy a perfect combination of country living in a architecturally controlled subdivision with quick access to Spruce Grove, St. Albert and Edmonton.